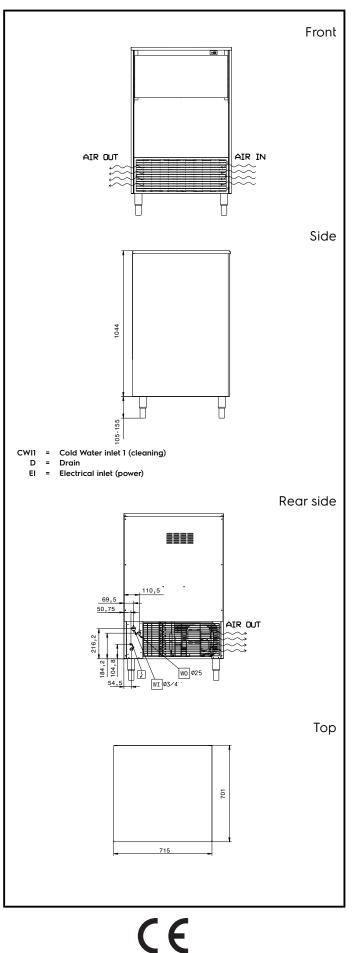

## lce Makers Ice Cuber (40gr), 112kg/24h, 60kg bin, water-cooled

| Electric                                                                                                                              |                                                                     |
|---------------------------------------------------------------------------------------------------------------------------------------|---------------------------------------------------------------------|
| Supply voltage:<br>Electrical power, max:                                                                                             | 220-240 V/1N ph/50 Hz<br>0.69 kW                                    |
| Capacity:                                                                                                                             |                                                                     |
| Bin capacity:                                                                                                                         | 60 kg                                                               |
| Key Information:                                                                                                                      |                                                                     |
| External dimensions, Width:<br>External dimensions, Depth:<br>External dimensions, Height:<br>Net weight:<br>Output:<br>Kind of cube: | 715 mm<br>700 mm<br>1149 mm<br>81 kg<br>112 kg/day<br>Ice Cube 40 g |
| Sustainability                                                                                                                        |                                                                     |
| Refrigerant type:<br>Refrigerant weight:<br>Water consumption:                                                                        | R290<br>140 g<br>47.6 lt/hr                                         |